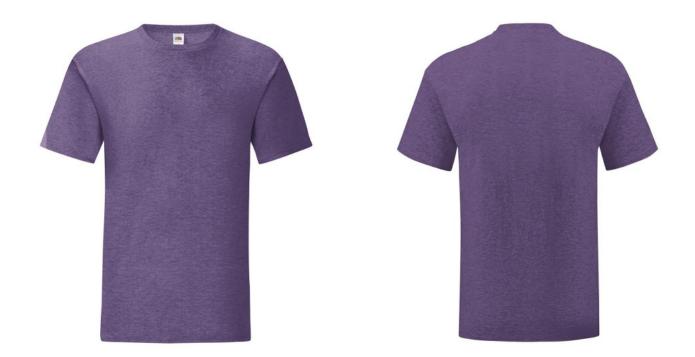

### **Basic informations**

Size: L

Color: heather purple

## **Specification**

Fruit of the Loom, ICONIC 150T, cotton T-shirt. T-shirt made from 52% cotton 48% polyester. T-shirt 150gm / m2. Regular size T-shirt with modern cut, normal collar. Modern design. Branded T-shirt. Branding Type: DTG, screen printing.